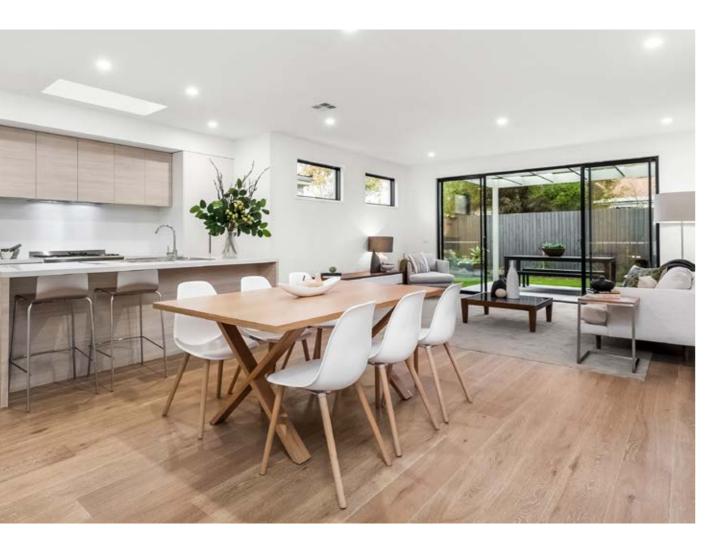

#### **Ground Floor**

- Sweeping oak flooring leading to open plan kitchen living and dining
- · Quality appliances, fitting and fixtures throughout
- Master with ensuite and walk in robe
- Walk through Laundry and pantry
- Separate powder room
- · Alfresco off living
- Double garage

## Finishes

| Item / Location    | Description                                                                                                                                        |
|--------------------|----------------------------------------------------------------------------------------------------------------------------------------------------|
| Flooring           |                                                                                                                                                    |
| Timber             | 1900 x 160 x 12mm Preference Flooring Engineered Oak to<br>main living areas                                                                       |
| Tiles              | 600 x 300mm 'Epitome' tiles or similar to wet areas from Deluxe tile range                                                                         |
| Carpet             | Godfrey Hirst, 'Cool Charm' 100% nylon carpet, or similar to bedrooms & under stairs (if applicable)                                               |
| Staircase          |                                                                                                                                                    |
| Stair Treads       | Fully enclosed staircase with Tasmanian Oak treads and risers<br>Clear coat finish<br>Plaster to underside with door to access under stair storage |
| Feature Balustrade | Stainless Steel Rods                                                                                                                               |