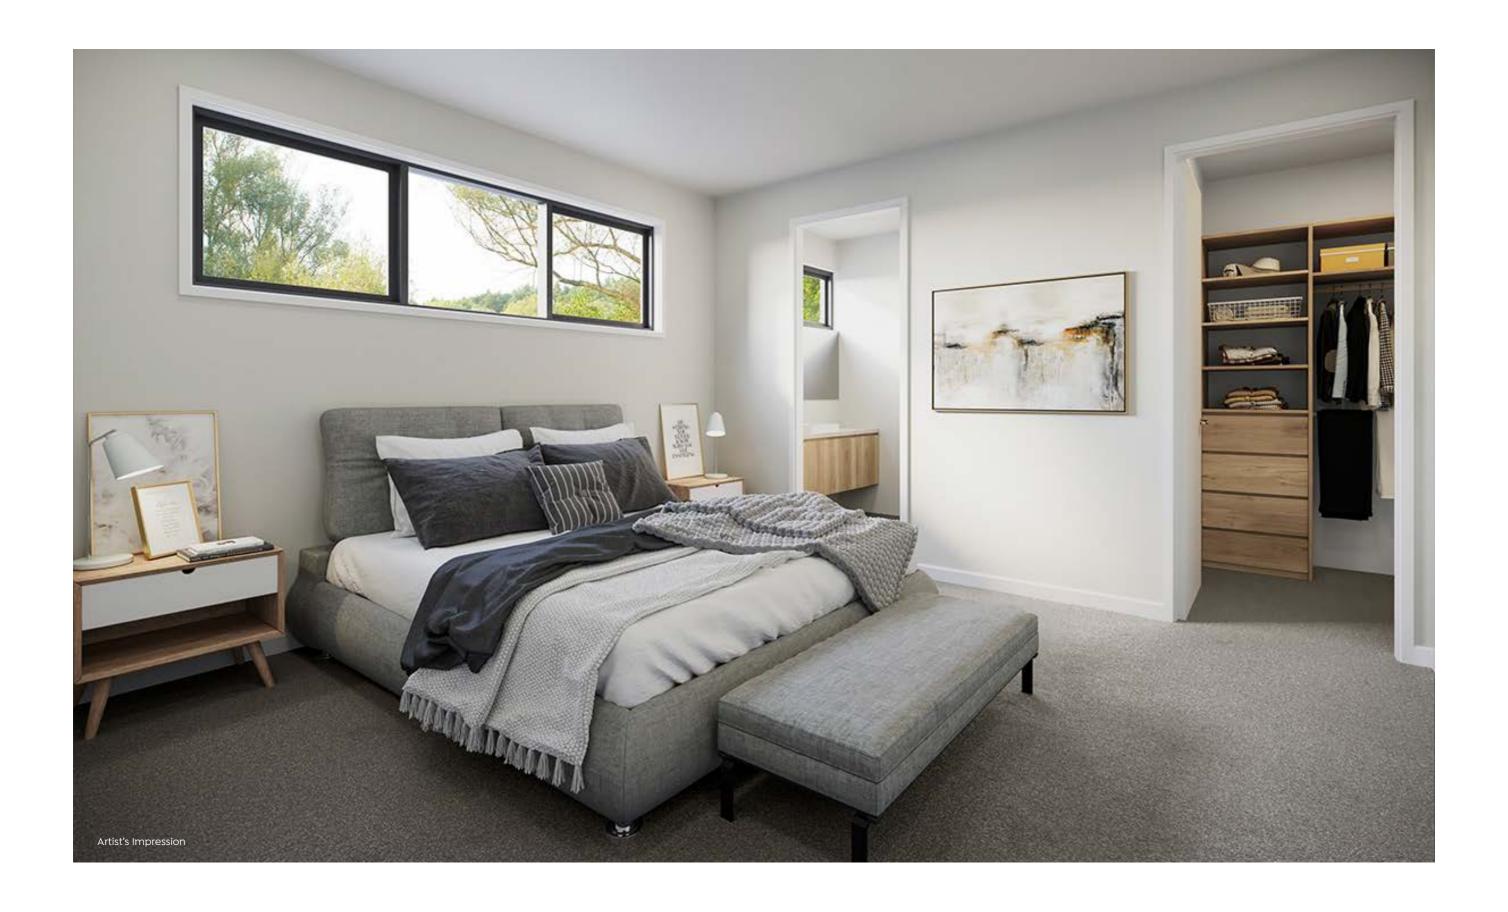

#### **Ground Floor**

- Sweeping oak flooring leading to open plan kitchen living and dining
- · Quality appliances, fitting and fixtures throughout
- Master with ensuite and walk in robe
- Walk through Laundry and pantry
- Separate powder room
- · Alfresco off living
- Double garage

| Item / Location                 | Description                                                                                                                                                              |
|---------------------------------|--------------------------------------------------------------------------------------------------------------------------------------------------------------------------|
| Mirror                          | 6mm polished edge fixed mirror                                                                                                                                           |
| Tiles                           | 300x600mm tiles, full height to wet areas from standard tile range. Selected feature tile to floor & 1x wall Combination of white wall tile and plaster to other areas   |
| Laundry                         |                                                                                                                                                                          |
| Cabinetry                       | Laminate to exposed panels, including overheads & benchtor                                                                                                               |
| Handles                         | Recessed finger pull handles to doors below bench                                                                                                                        |
| Splashback                      | 100 x 600mm white wall tile splashback                                                                                                                                   |
| Powder Room, Bathroom & Ensuite |                                                                                                                                                                          |
| Cabinetry                       | 'Laminex' or 'Polytec' Laminate to exposed panels                                                                                                                        |
| Drawers                         | Two banks of 2x drawers to ensuiteCupboard doors to bathroom & powder room                                                                                               |
| Drawer Hardware                 | Tandembox Intivo soft close drawer runners                                                                                                                               |
| Handles                         | Recessed finger pull handles to drawers & doors below bench                                                                                                              |
| Splashback                      | 300 x 600mm white wall tile splashback                                                                                                                                   |
| Stone                           | 20mm polished re-consituted stone to benchtop from<br>Caesarstone Standard range                                                                                         |
| Mirror                          | 6mm polished edge fixed mirror                                                                                                                                           |
| Tiles                           | 300 x 600mm tiles, full height to wet areas from standard tile range. Selected feature tile to floor & 1x wall Combination of white wall tile and plaster to other areas |
| Master Walk in Robe             | е                                                                                                                                                                        |
| Cabinetry                       | 'Laminex' or 'Polytec' Laminate to exposed panels                                                                                                                        |
| Fit Out                         | Combination of long hanging, double hanging and shelving 1x banks of 4x drawers included                                                                                 |
| Bedroom Robes                   |                                                                                                                                                                          |
| Hinged Doors                    | 2100mm high white pre-laminated hinged doors                                                                                                                             |
| Fit Out                         | Combination of long hanging, double hanging & one bank c adjustable shelving                                                                                             |