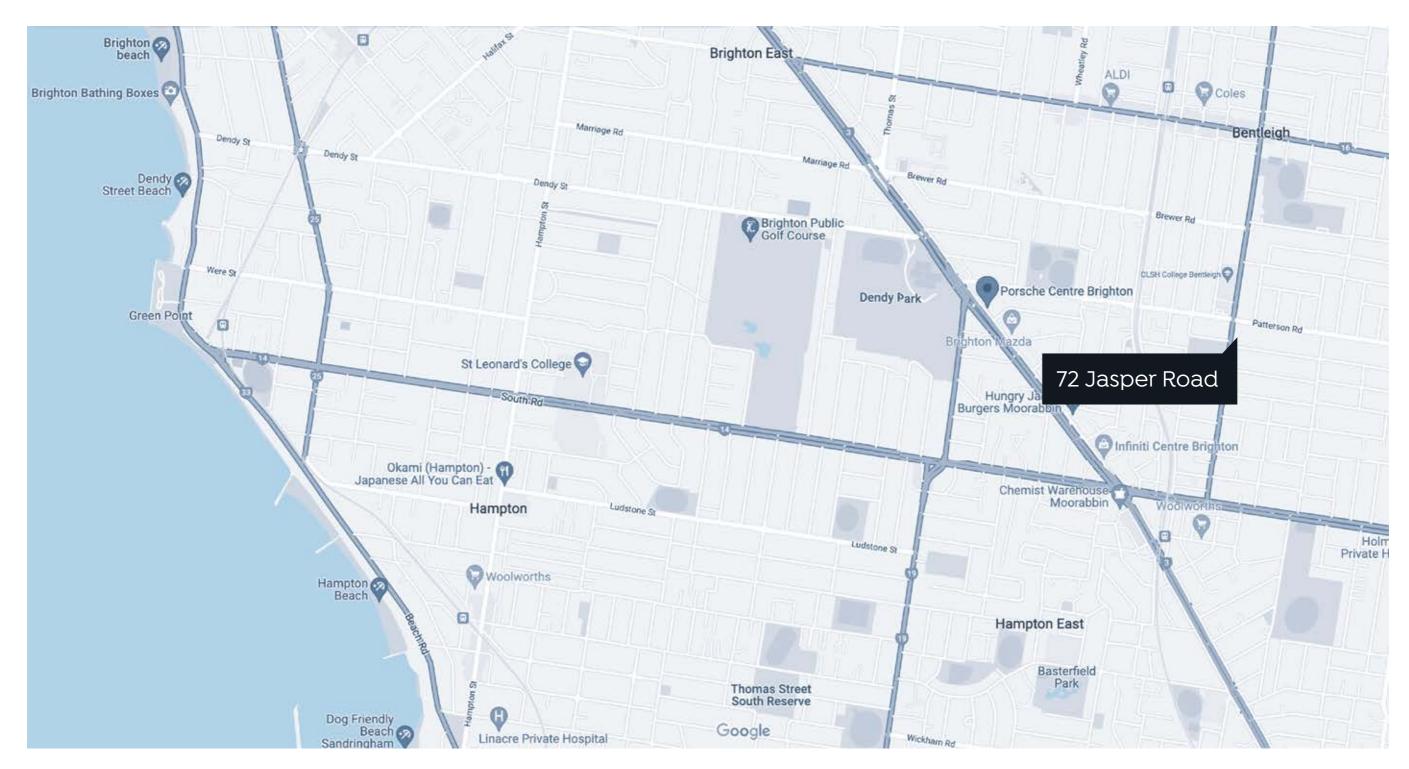

These plans are the property of Lowe Design & Build and cannot be reproduced in any form without prior written consent.

DISTANCE

- 235m to OLSH College

- 75m to bus stop

- 500m to Centre Rd shopping strip