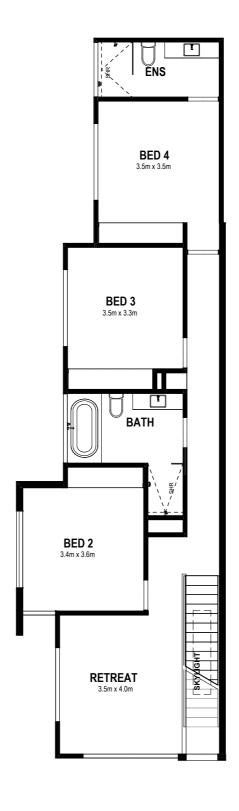

#### First Floor

- 3 bedrooms with built in robes
- · Family bathroom plus additional ensuite
- · Separate powder room
- · Spacious retreat

This townhouse is in the perfect location and provides low care family living at it's best. Take the opportunity to purchase this home prior to construction and work with one of our in house interior designers to put your own touches on the property and truly make it your own.

# 72b Jasper Road Bentleigh

| Bedroom        | 4 |
|----------------|---|
| Walk in Robe   | 1 |
| Bathroom       | 3 |
| Powder Room    | 2 |
| Walk in Pantry | 1 |
| Living         | 2 |
| Double Garage  | 1 |
| Alfresco       | 1 |

## Area Summary

| Land Size    | 351m                        |
|--------------|-----------------------------|
|              |                             |
| Ground Floor | 127.90m                     |
| First Floor  | 97.60m                      |
| Garage       | 35.65m                      |
| TOTAL        | 261.15m <sup>2</sup> / 28sc |