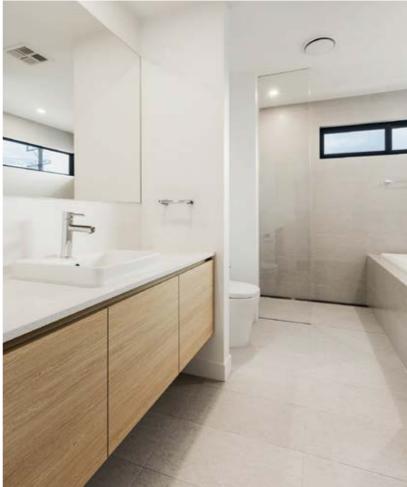

#### **Ground Floor**

- Sweeping oak flooring leading to open plan kitchen living and dining
- · Quality appliances, fitting and fixtures throughout
- Master with ensuite and walk in robe
- Walk through Laundry and pantry
- Separate powder room
- · Alfresco off living
- Double garage

| Item / Location                       | Description                           | Image           |  |
|---------------------------------------|---------------------------------------|-----------------|--|
| Fitting & Fixtures - Laur             | Fitting & Fixtures - Laundry          |                 |  |
| Trough                                | Stella Top Mount Laundry Tub          |                 |  |
| Mixer                                 | Euro Sink Mixer                       | ~1              |  |
| Fitting & Fixtures - Ensu             | uite, Bathroom & Powder Room          |                 |  |
| Basin - Bathrooms<br>& Master Ensuite | Eden Inset Basin, Gloss White         |                 |  |
| Basin - Powder Room                   | Eden Bench Mount Basin                |                 |  |
| Tapware - Bathroom<br>& Ensuite       | Spin Basin Mixer                      | F               |  |
| Tapware - Powder<br>Room              | Spin In Wall Mixer & 200mm Spout      | 1               |  |
| Toilet                                | Ollie Rimless Wall Faced Toilet Suite | 6               |  |
| Toilet Roll Holder                    | Spin Toilet Roll Holder               | ~               |  |
| Shower                                | Eden Handshower on Sliding Rail       |                 |  |
| Shower & Bath Mixer                   | Spin in Wall Mixer                    | 9               |  |
| Shower Shelf                          | Spin Glass Shelf 400mm                | -               |  |
| Towel Rail                            | Spin Single Towel Rail 750mm          | <b>&gt;&gt;</b> |  |
| Hand Towel Rail                       | Spin Hand Towel Rail 250mm            | <b>~</b>        |  |
| Towel Hook                            | Spin Robe Hook                        | ø               |  |
| Bath                                  | Classico Drop in Bath 1775mm          |                 |  |
| Bath Spout                            | Spin Bath Wall Spout 220mm            | 5               |  |

## Finishes

| Item / Location   | Description                                                                                                                                     |
|-------------------|-------------------------------------------------------------------------------------------------------------------------------------------------|
| Kitchen           |                                                                                                                                                 |
| Cabinetry         | 'Laminex' or 'Polytec' Laminate to exposed panels. Includes<br>cookline overheads. 2x island bench end panels and rear<br>panel to island bench |
| Drawers           | 4 x Drawers to cookline & 1 x cutlery bank to island bench, as per design                                                                       |
| Drawer Hardware   | Tandembox Intivo soft close drawer runners                                                                                                      |
| Handles           | Recessed finger pull handles to drawers & doors below bench<br>Vertical lip handle to pantry or crockery cupboards                              |
| Splashback        | 100 x 600mm white wall tile splashback to cookline or window splashback, as per design                                                          |
| Stone             | 40mm polished re-consituted stone to benchtop from Caesarstone Standard range                                                                   |
| Walk in Pantry    |                                                                                                                                                 |
| Cabinetry         | Open laminate shelves, including benchtop & kickers                                                                                             |
| Laundry           |                                                                                                                                                 |
| Cabinetry         | Laminate to exposed panels, including overheads & benchtop                                                                                      |
| Handles           | Recessed finger pull handles to doors below bench                                                                                               |
| Splashback        | 100 x 600mm white wall tile splashback                                                                                                          |
| Powder Room, Bath | room & Ensuite                                                                                                                                  |
| Cabinetry         | 'Laminex' or 'Polytec' Laminate to exposed panels                                                                                               |
| Drawers           | Two banks of 2x drawers to ensuite<br>Cupboard doors to bathroom & powder room                                                                  |
| Drawer Hardware   | Tandembox Intivo soft close drawer runners                                                                                                      |
| Handles           | Recessed finger pull handles to drawers & doors below bench                                                                                     |
| Splashback        | 300 x 600mm white wall tile splashback                                                                                                          |
| Stone             | 20mm polished re-consituted stone to benchtop from<br>Caesarstone Standard range                                                                |