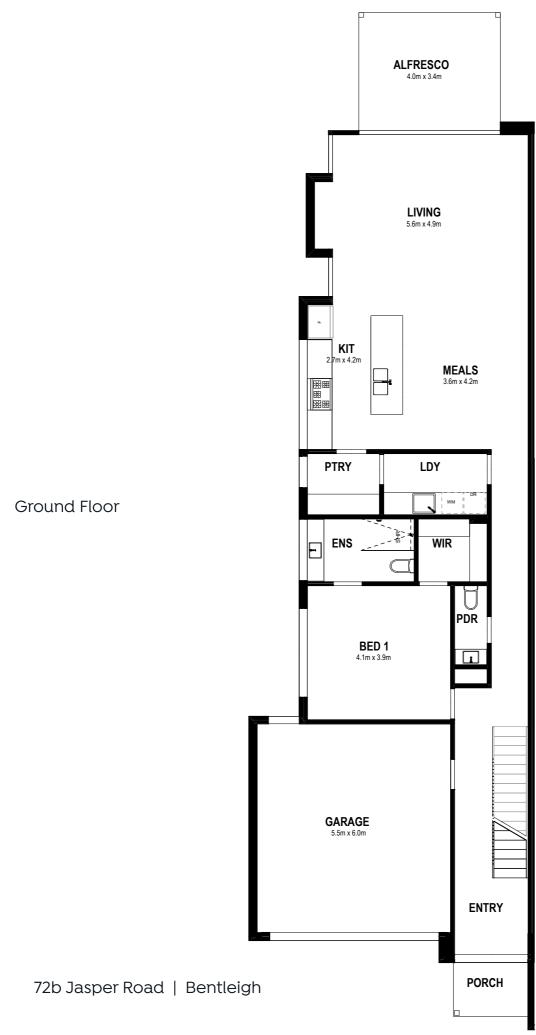

#### **Ground Floor**

- Sweeping oak flooring leading to open plan kitchen living and dining
- · Quality appliances, fitting and fixtures throughout
- Master with ensuite and walk in robe
- Walk through Laundry and pantry
- Separate powder room
- · Alfresco off living
- Double garage

#### First Floor

- 3 bedrooms with built in robes
- · Family bathroom plus additional ensuite
- · Separate powder room
- · Spacious retreat

This townhouse is in the perfect location and provides low care family living at it's best. Take the opportunity to purchase this home prior to construction and work with one of our in house interior designers to put your own touches on the property and truly make it your own.

# 72b Jasper Road Bentleigh

| Bedroom        | 4 |
|----------------|---|
| Walk in Robe   | 1 |
| Bathroom       | 3 |
| Powder Room    | 2 |
| Walk in Pantry | 1 |
| Living         | 2 |
| Double Garage  | 1 |
| Alfresco       | 1 |

## Area Summary

| Land Size    | 351m                        |
|--------------|-----------------------------|
|              |                             |
| Ground Floor | 127.90m                     |
| First Floor  | 97.60m                      |
| Garage       | 35.65m                      |
| TOTAL        | 261.15m <sup>2</sup> / 28sc |