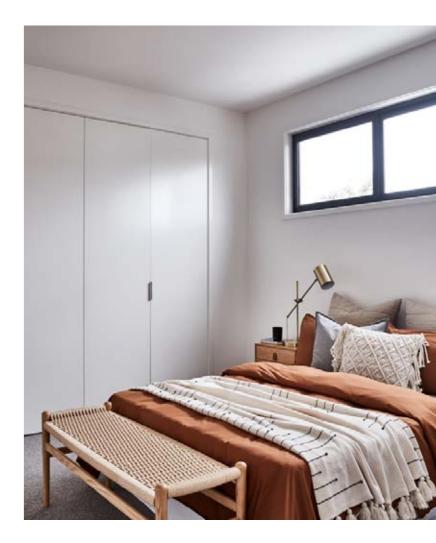

#### First Floor

- 3 bedrooms with built in robes
- · Family bathroom plus additional ensuite
- · Separate powder room
- · Spacious retreat

This townhouse is in the perfect location and provides low care family living at it's best. Take the opportunity to purchase this home prior to construction and work with one of our in house interior designers to put your own touches on the property and truly make it your own.

| Item / Location                 | Description                                                                                                                                                              |
|---------------------------------|--------------------------------------------------------------------------------------------------------------------------------------------------------------------------|
| Mirror                          | 6mm polished edge fixed mirror                                                                                                                                           |
| Tiles                           | 300x600mm tiles, full height to wet areas from standard tile range. Selected feature tile to floor & 1x wall Combination of white wall tile and plaster to other areas   |
| Laundry                         |                                                                                                                                                                          |
| Cabinetry                       | Laminate to exposed panels, including overheads & benchtor                                                                                                               |
| Handles                         | Recessed finger pull handles to doors below bench                                                                                                                        |
| Splashback                      | 100 x 600mm white wall tile splashback                                                                                                                                   |
| Powder Room, Bathroom & Ensuite |                                                                                                                                                                          |
| Cabinetry                       | 'Laminex' or 'Polytec' Laminate to exposed panels                                                                                                                        |
| Drawers                         | Two banks of 2x drawers to ensuiteCupboard doors to bathroom & powder room                                                                                               |
| Drawer Hardware                 | Tandembox Intivo soft close drawer runners                                                                                                                               |
| Handles                         | Recessed finger pull handles to drawers & doors below bench                                                                                                              |
| Splashback                      | 300 x 600mm white wall tile splashback                                                                                                                                   |
| Stone                           | 20mm polished re-consituted stone to benchtop from<br>Caesarstone Standard range                                                                                         |
| Mirror                          | 6mm polished edge fixed mirror                                                                                                                                           |
| Tiles                           | 300 x 600mm tiles, full height to wet areas from standard tile range. Selected feature tile to floor & 1x wall Combination of white wall tile and plaster to other areas |
| Master Walk in Robe             | е                                                                                                                                                                        |
| Cabinetry                       | 'Laminex' or 'Polytec' Laminate to exposed panels                                                                                                                        |
| Fit Out                         | Combination of long hanging, double hanging and shelving 1x banks of 4x drawers included                                                                                 |
| Bedroom Robes                   |                                                                                                                                                                          |
| Hinged Doors                    | 2100mm high white pre-laminated hinged doors                                                                                                                             |
| Fit Out                         | Combination of long hanging, double hanging & one bank c adjustable shelving                                                                                             |