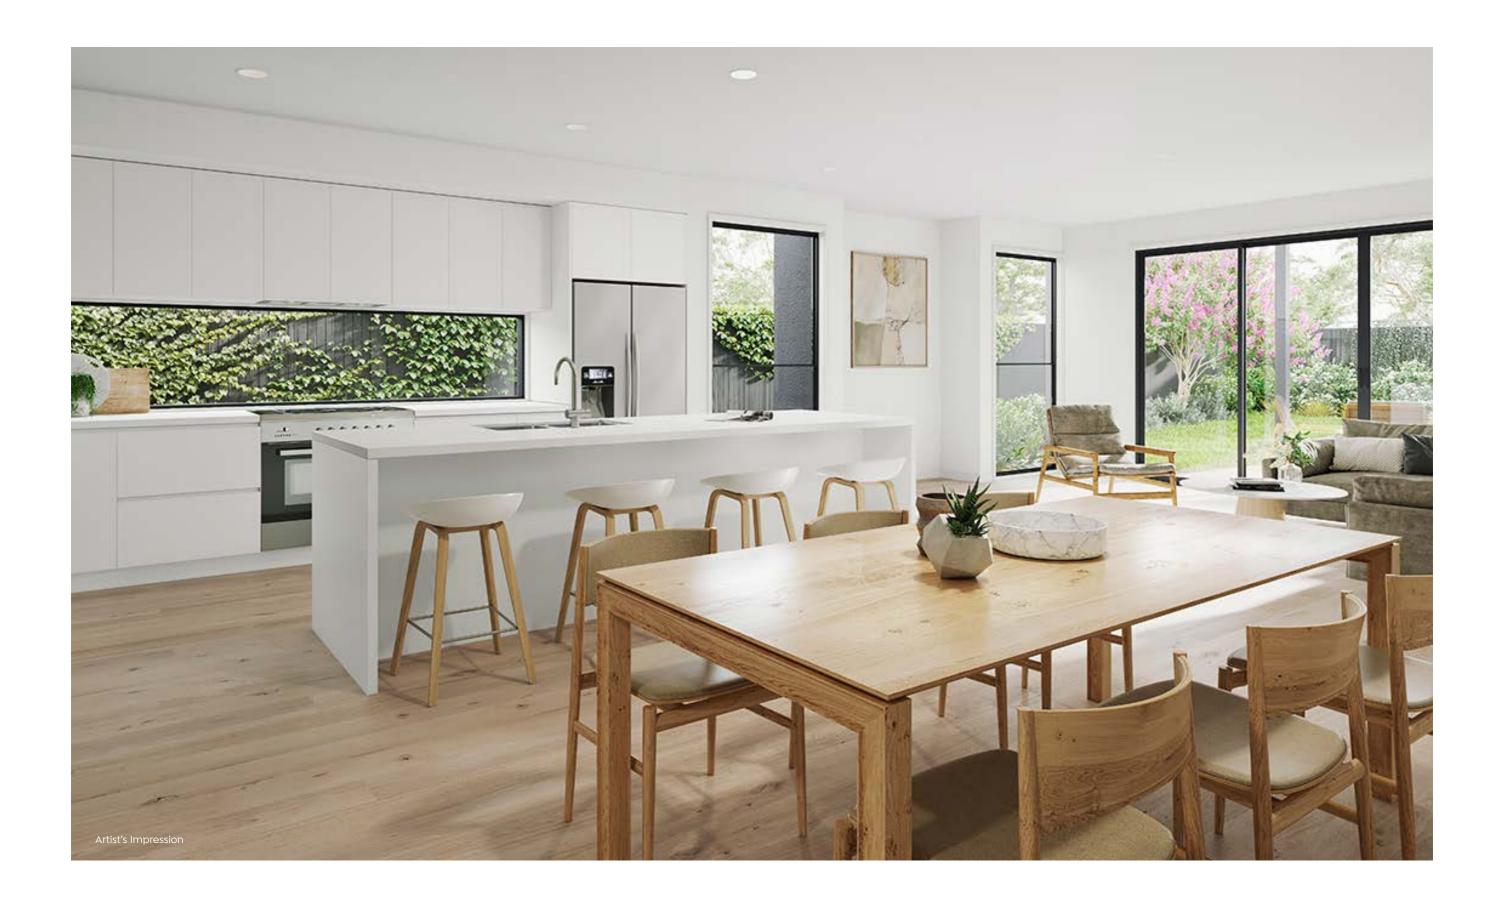

#### **Ground Floor**

- Sweeping oak flooring leading to open plan kitchen living and dining
- · Quality appliances, fitting and fixtures throughout
- Master with ensuite and walk in robe
- Walk through Laundry and pantry
- Separate powder room
- · Alfresco off living
- Double garage

## Finishes

| Item / Location   | Description                                                                                                                                     |
|-------------------|-------------------------------------------------------------------------------------------------------------------------------------------------|
| Kitchen           |                                                                                                                                                 |
| Cabinetry         | 'Laminex' or 'Polytec' Laminate to exposed panels. Includes<br>cookline overheads. 2x island bench end panels and rear<br>panel to island bench |
| Drawers           | 4 x Drawers to cookline & 1 x cutlery bank to island bench, as per design                                                                       |
| Drawer Hardware   | Tandembox Intivo soft close drawer runners                                                                                                      |
| Handles           | Recessed finger pull handles to drawers & doors below bench<br>Vertical lip handle to pantry or crockery cupboards                              |
| Splashback        | 100 x 600mm white wall tile splashback to cookline or window splashback, as per design                                                          |
| Stone             | 40mm polished re-consituted stone to benchtop from Caesarstone Standard range                                                                   |
| Walk in Pantry    |                                                                                                                                                 |
| Cabinetry         | Open laminate shelves, including benchtop & kickers                                                                                             |
| Laundry           |                                                                                                                                                 |
| Cabinetry         | Laminate to exposed panels, including overheads & benchtop                                                                                      |
| Handles           | Recessed finger pull handles to doors below bench                                                                                               |
| Splashback        | 100 x 600mm white wall tile splashback                                                                                                          |
| Powder Room, Bath | room & Ensuite                                                                                                                                  |
| Cabinetry         | 'Laminex' or 'Polytec' Laminate to exposed panels                                                                                               |
| Drawers           | Two banks of 2x drawers to ensuite<br>Cupboard doors to bathroom & powder room                                                                  |
| Drawer Hardware   | Tandembox Intivo soft close drawer runners                                                                                                      |
| Handles           | Recessed finger pull handles to drawers & doors below bench                                                                                     |
| Splashback        | 300 x 600mm white wall tile splashback                                                                                                          |
| Stone             | 20mm polished re-consituted stone to benchtop from<br>Caesarstone Standard range                                                                |