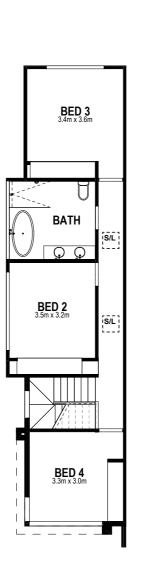

## 7a Hughes St Brighton East

| Bedroom        | 4 |
|----------------|---|
| Bathroom       | 2 |
| Powder Room    | 1 |
| Walk in Robe   | 1 |
| Walk in Pantry | 1 |
| Living         | 1 |
| Double Garage  | 1 |
| Alfresco       | 1 |

## Area Summary

| Land Size   |         | 295m²                |
|-------------|---------|----------------------|
| Ground Flo  | or      | 123.14m <sup>2</sup> |
| First Floor |         | 72.04m <sup>2</sup>  |
| Garage      |         | 36.73m <sup>2</sup>  |
| TOTAL       | 232.25m | n² / 25.0sq          |