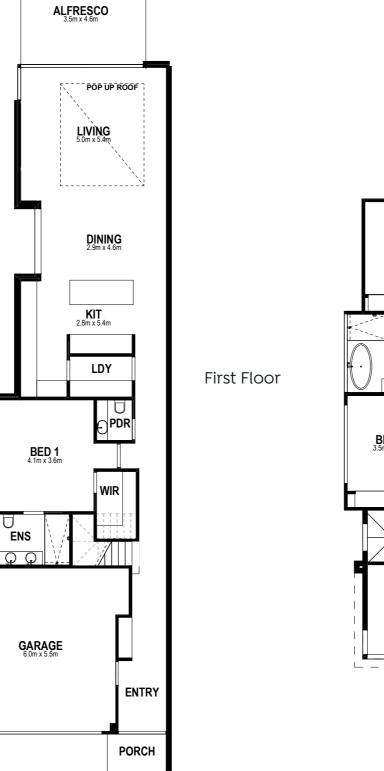

## 7a Hughes St Brighton East

| Bedroom        | 4 |
|----------------|---|
| Bathroom       | 2 |
| Powder Room    | 1 |
| Walk in Robe   | 1 |
| Walk in Pantry | 1 |
| Living         | 1 |
| Double Garage  | 1 |
| Alfresco       | 1 |

## Area Summary

| Land Size   |         | 295m²                |
|-------------|---------|----------------------|
| Ground Flo  | or      | 123.14m <sup>2</sup> |
| First Floor |         | 72.04m <sup>2</sup>  |
| Garage      |         | 36.73m <sup>2</sup>  |
| TOTAL       | 232.25m | n² / 25.0sq          |