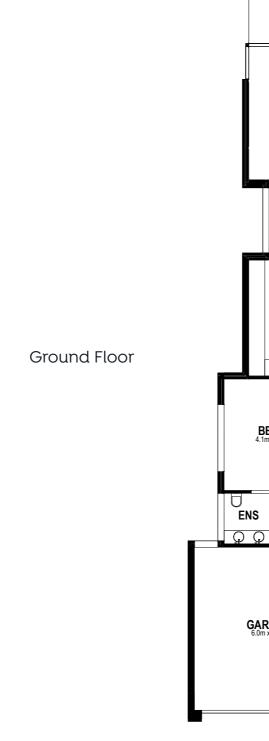

## Area Summary

| Land Size   |         | 295m²                |
|-------------|---------|----------------------|
| Ground Flo  | or      | 123.14m <sup>2</sup> |
| First Floor |         | 72.04m <sup>2</sup>  |
| Garage      |         | 36.73m <sup>2</sup>  |
| TOTAL       | 232.25m | n² / 25.0sq          |