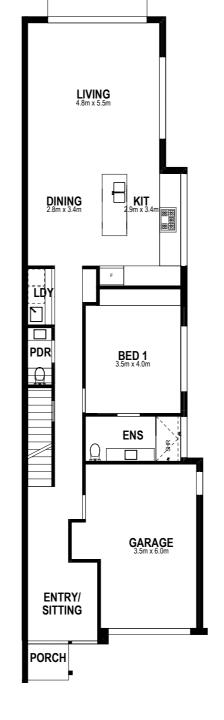

## 44a Glen Street Aspendale

| Bedroom       | 3 |
|---------------|---|
| Study Nook    | 1 |
| Bathroom      | 2 |
| Powder Room   | 1 |
| Living        | 2 |
| Single Garage | 1 |
| Alfresco      | 1 |

## Area Summary

| Land Size    | 270m²                      |
|--------------|----------------------------|
|              |                            |
| Ground Floor | 109.9m <sup>2</sup>        |
| First Floor  | 80.6m <sup>2</sup>         |
| Garage       | 26.0m <sup>2</sup>         |
| TOTAL        | 216.5m <sup>2</sup> / 23sq |
|              |                            |