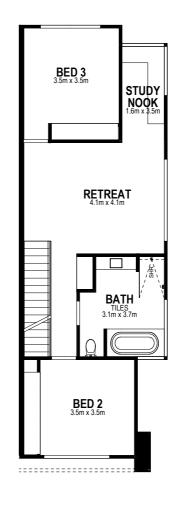

## 44a Glen Street Aspendale

| Bedroom       | 3 |
|---------------|---|
| Study Nook    | 1 |
| Bathroom      | 2 |
| Powder Room   | 1 |
| Living        | 2 |
| Single Garage | 1 |
| Alfresco      | 1 |

## Area Summary

| Land Size    | 270m²                      |
|--------------|----------------------------|
|              |                            |
| Ground Floor | 109.9m <sup>2</sup>        |
| First Floor  | 80.6m <sup>2</sup>         |
| Garage       | 26.0m <sup>2</sup>         |
| TOTAL        | 216.5m <sup>2</sup> / 23sq |
|              |                            |