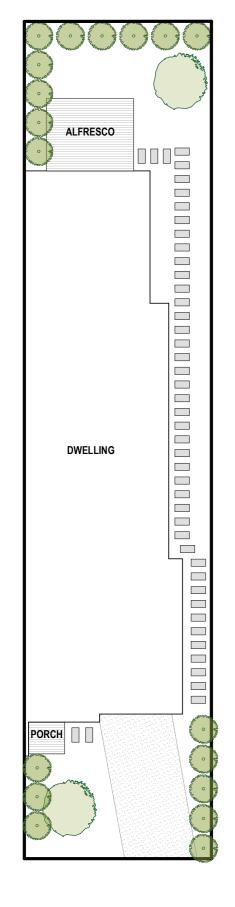

Site Plan

ALFRESCO 3.6m x 3.0m

First Floor

## Area Summary

| Land Size    | 270m²                      |
|--------------|----------------------------|
|              |                            |
| Ground Floor | 109.9m <sup>2</sup>        |
| First Floor  | 80.6m <sup>2</sup>         |
| Garage       | 26.0m <sup>2</sup>         |
| TOTAL        | 216.5m <sup>2</sup> / 23sq |
|              |                            |