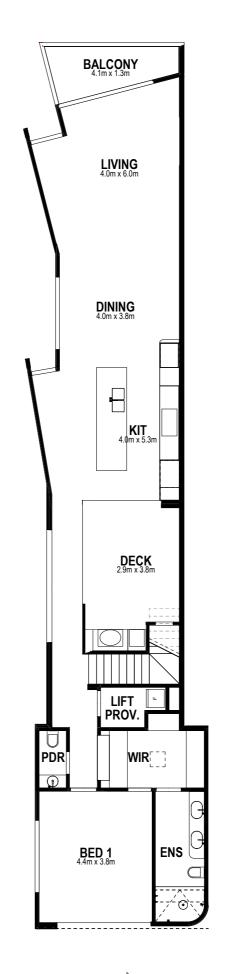

First Floor

## 20b Douglas Avenue Chelsea

| Bedroom        | 3 |
|----------------|---|
| Bathroom       | 2 |
| Powder Room    | 1 |
| Walk in Robe   | 1 |
| Living         | 2 |
| Single Garage  | 1 |
| Storage Room   | 1 |
| Deck           | 2 |
| Balcony        | 1 |
| Lift Provision | 1 |

## Area Summary

| Land Size    |        | 250.5m <sup>2</sup> |
|--------------|--------|---------------------|
|              |        |                     |
| Ground Floo  | or     | 113.3m²             |
| First Floor  |        | 122.0m <sup>2</sup> |
| Garage       |        | 27.8m <sup>2</sup>  |
| Balcony      |        | 6.2m <sup>2</sup>   |
| Internal Dec | ck     | 14.9m <sup>2</sup>  |
| TOTAL        | 284.2m | n² / 30.6sq         |