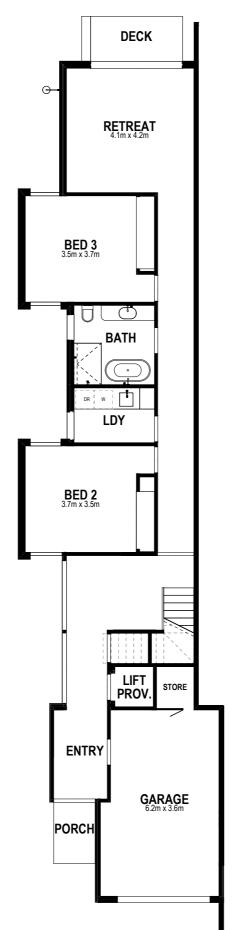

## 20b Douglas Avenue Chelsea

| Bedroom        | 3 |
|----------------|---|
| Bathroom       | 2 |
| Powder Room    | 1 |
| Walk in Robe   | 1 |
| Living         | 2 |
| Single Garage  | 1 |
| Storage Room   | 1 |
| Deck           | 2 |
| Balcony        | 1 |
| Lift Provision | 1 |

## Area Summary

| Land Size    |        | 250.5m <sup>2</sup> |
|--------------|--------|---------------------|
|              |        |                     |
| Ground Floo  | or     | 113.3m²             |
| First Floor  |        | 122.0m <sup>2</sup> |
| Garage       |        | 27.8m <sup>2</sup>  |
| Balcony      |        | 6.2m <sup>2</sup>   |
| Internal Dec | ck     | 14.9m <sup>2</sup>  |
| TOTAL        | 284.2m | n² / 30.6sq         |