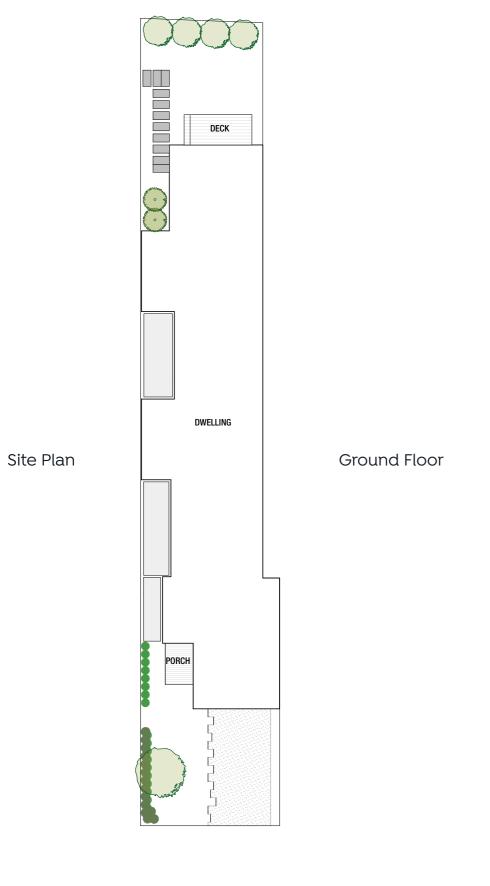

## Area Summary

| Land Size    |        | 250.5m <sup>2</sup> |
|--------------|--------|---------------------|
|              |        |                     |
| Ground Floo  | or     | 113.3m²             |
| First Floor  |        | 122.0m <sup>2</sup> |
| Garage       |        | 27.8m <sup>2</sup>  |
| Balcony      |        | 6.2m <sup>2</sup>   |
| Internal Dec | ck     | 14.9m <sup>2</sup>  |
| TOTAL        | 284.2m | n² / 30.6sq         |