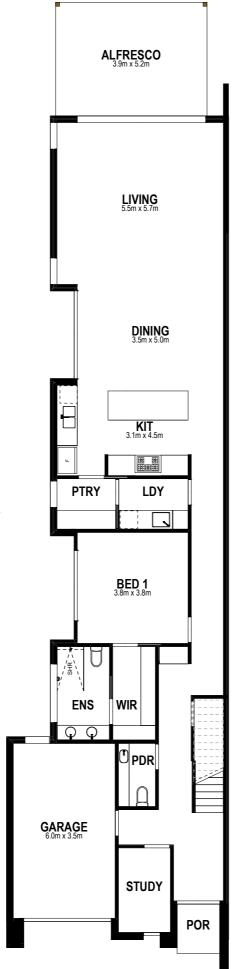

## 55a Eighth Street Parkdale

| Bearoom        | 4 |
|----------------|---|
| Study          | 1 |
| Bathroom       | 2 |
| Powder Room    | 2 |
| Walk in Robe   | 2 |
| Walk in Pantry | 1 |
| Living         | 2 |
| Single Garage  | 1 |
| Alfresco       | 1 |

## Area Summary

| Land Size   |        | 348m <sup>2</sup>     |
|-------------|--------|-----------------------|
| Ground Floo | or     | 150.3m²               |
| First Floor |        | 105.5m <sup>2</sup>   |
| Garage      |        | 23.0m <sup>2</sup>    |
| TOTAL       | 278.8m | <sup>2</sup> / 30.0sq |