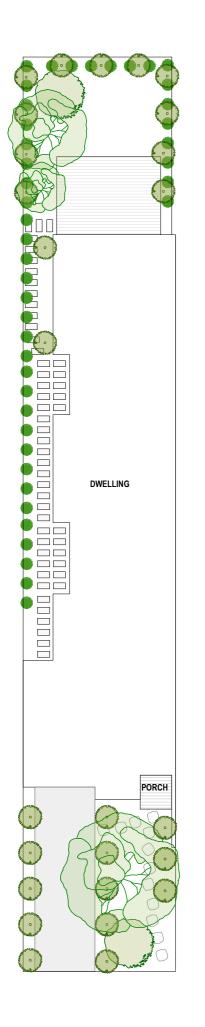

Site Plan







First Floor

## 55a Eighth Street Parkdale

| Bearoom        | 4 |
|----------------|---|
| Study          | 1 |
| Bathroom       | 2 |
| Powder Room    | 2 |
| Walk in Robe   | 2 |
| Walk in Pantry | 1 |
| Living         | 2 |
| Single Garage  | 1 |
| Alfresco       | 1 |

## Area Summary

| Land Size   |        | 348m <sup>2</sup>     |
|-------------|--------|-----------------------|
| Ground Floo | or     | 150.3m²               |
| First Floor |        | 105.5m <sup>2</sup>   |
| Garage      |        | 23.0m <sup>2</sup>    |
| TOTAL       | 278.8m | <sup>2</sup> / 30.0sq |

## Did you know?

You can customise this property to your individual requirements.

Whether that means shifting a wall, reconfiguring a particular space or adding a lift.

This is your opportuni