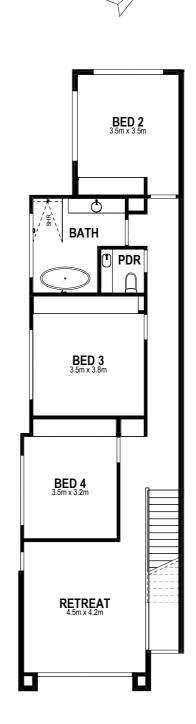

## 55a Eighth Street Parkdale

| Bearoom        | 4 |
|----------------|---|
| Study          | 1 |
| Bathroom       | 2 |
| Powder Room    | 2 |
| Walk in Robe   | 2 |
| Walk in Pantry | 1 |
| Living         | 2 |
| Single Garage  | 1 |
| Alfresco       | 1 |

## Area Summary

| Land Size   |        | 348m <sup>2</sup>     |
|-------------|--------|-----------------------|
| Ground Floo | or     | 150.3m²               |
| First Floor |        | 105.5m <sup>2</sup>   |
| Garage      |        | 23.0m <sup>2</sup>    |
| TOTAL       | 278.8m | <sup>2</sup> / 30.0sq |