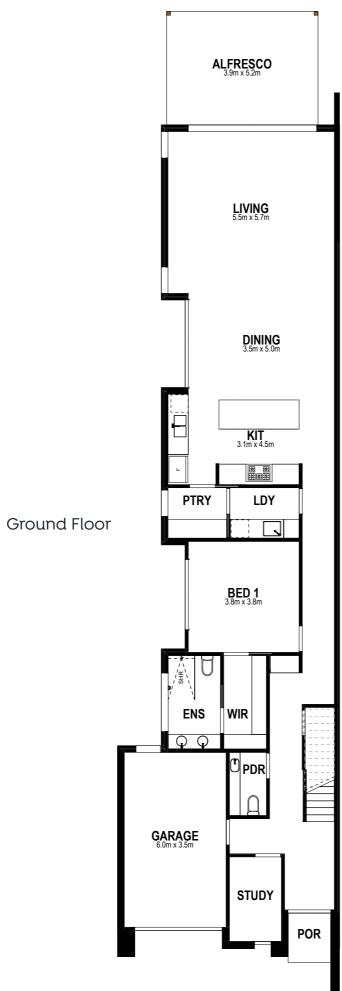

## 55a Eighth Street Parkdale

| Bearoom        | 4 |
|----------------|---|
| Study          | 1 |
| Bathroom       | 2 |
| Powder Room    | 2 |
| Walk in Robe   | 2 |
| Walk in Pantry | 1 |
| Living         | 2 |
| Single Garage  | 1 |
| Alfresco       | 1 |

## Area Summary

| Land Size   |        | 348m <sup>2</sup>     |
|-------------|--------|-----------------------|
| Ground Floo | or     | 150.3m²               |
| First Floor |        | 105.5m <sup>2</sup>   |
| Garage      |        | 23.0m <sup>2</sup>    |
| TOTAL       | 278.8m | <sup>2</sup> / 30.0sq |