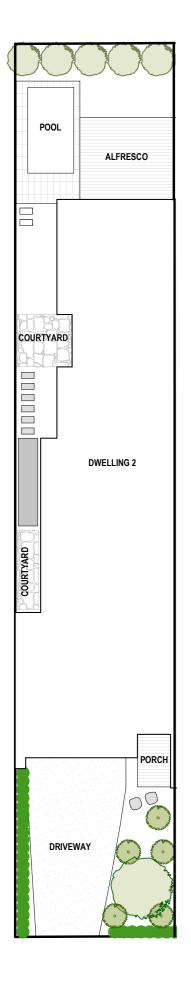

Site Plan

## Dwelling 2: 16b Church Street Beaumaris

| Bedroom        | 4 |
|----------------|---|
| Bathroom       | 3 |
| Powder Room    | 1 |
| Walk in Pantry | 1 |
| Living         | 2 |
| Double Garage  | 1 |
| Alfresco       | 1 |

## Area Summary

| Land Size         | 325m²            |
|-------------------|------------------|
| Ground Floor      | 128.6m²          |
| First Floor 111.0 |                  |
| Garage 38.2       |                  |
| TOTAL             | 277.8m² / 29.9sq |