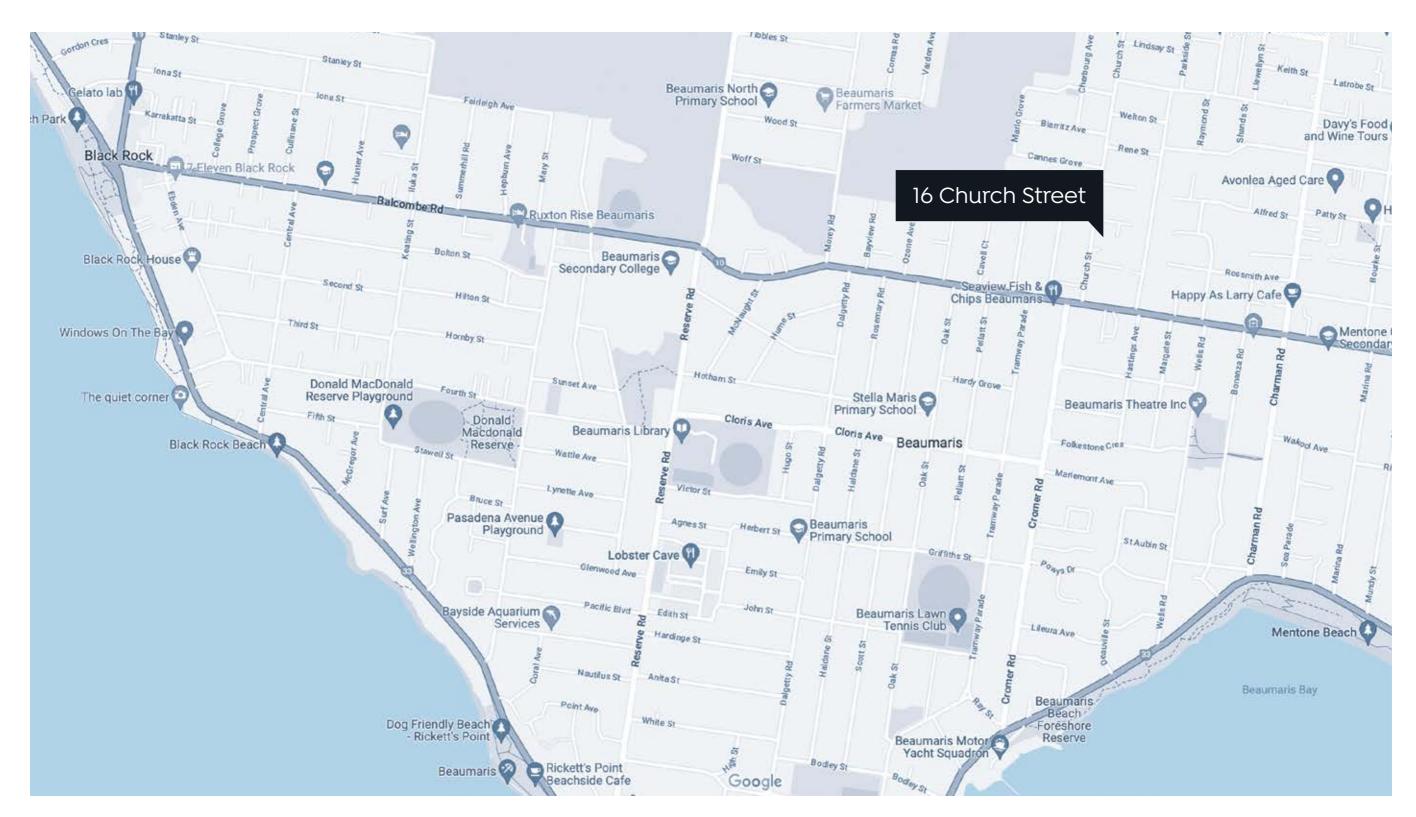

Ideal Location: This townhouse is situated in the highly coveted Beaumaris School Zone, ensuring access to quality education. Additionally, the proximity to prestigious golf clubs, a local shopping strip, and the beach provides a diverse range of recreational options.

These plans are the property of Lowe Design & Build and cannot be reproduced in any form without prior written consent.

LOCATION

- Beaumaris School Zone
- Prestige Golf Clubs
- Local Shopping strip and beach all close by