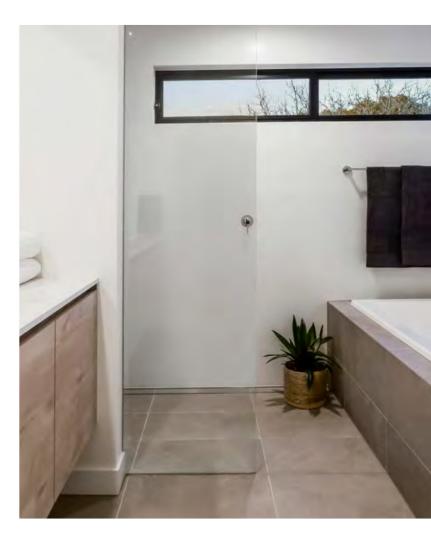

#### First Floor:

- Two additional bedrooms with built-in robes.
- Second master bedroom with ensuite and built in robes.
- Family bathroom for optimal functionality.
- Spacious retreat area for relaxation and entertainment.

### Fittings & Fixtures

| Item / Location                  | Description                                                     | Image    |
|----------------------------------|-----------------------------------------------------------------|----------|
| Shower Niche -<br>Master Ensuite | Tiled Shower Niche<br>Detail: Mitred edges<br>Size: 300 x 600mm |          |
| Towel Rail                       | Mizu Soothe Towel Rail                                          |          |
| Bath                             | Decina Uno Hob Mounted Bath                                     | <b>6</b> |
| Bath Spout                       | Mizu Bliss Bath Outlet 250mm                                    | 1        |

### Finishes

| Item / Location    | Description                                                                                                                                                   |
|--------------------|---------------------------------------------------------------------------------------------------------------------------------------------------------------|
| Splashback         | 300 x 600mm white wall tile splashback to ensuite & bathroom Mosaic tile splashback to powder room only                                                       |
| Stone              | 40mm Caesar Stone CSF (Silica Free Formulation)<br>Mineral Stone benchtops. Range M1 – M2                                                                     |
| Mirror             | 6mm polished edge fixed mirror                                                                                                                                |
| Tiles              | 300 x 600mm tiles, full height tiling to all walls, from 'T-Stone' range or similar Selected feature tile to floor & 1x wall, white wall tiles to other walls |
| Bedroom Robes      |                                                                                                                                                               |
| Hinged Doors       | 2400mm high prelaminated hinged doors                                                                                                                         |
| Fit Out            | Combination of long hanging, double hanging & adjustable shelving 4x drawers included                                                                         |
| Flooring           |                                                                                                                                                               |
| Timber             | 1900 x 190 x 15mm Preference Flooring Engineered Oak to main living areas                                                                                     |
| Tiles              | 300 x 600mm porcelain feature tile, 'T-Stone' range or similar to wet areas                                                                                   |
| Carpet             | Tuftmaster, 'Rossmore Heather' 100% Wool carpet or similar to bedrooms, walk in robes, first floor areas                                                      |
| Staircase          |                                                                                                                                                               |
| Stair Treads       | Open staircase with Tasmanian Oak treads Clear coat finish                                                                                                    |
| Feature Balustrade | Tasmanian Oak Timber Battens Clear coat finish                                                                                                                |