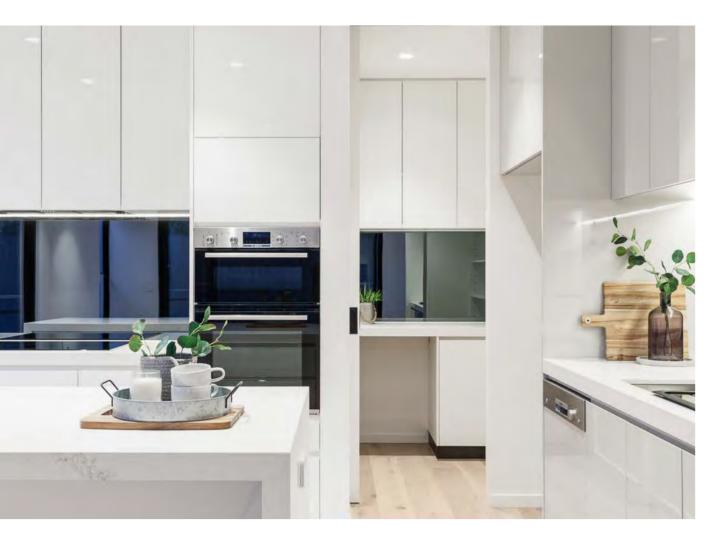

### Fittings & Fixtures

| Item / Location                     | Description                                                                      | Image |
|-------------------------------------|----------------------------------------------------------------------------------|-------|
| Door Hardware                       |                                                                                  |       |
| Entry Door Lever                    | Nidus Torcello Stainless Steel Lever Set                                         |       |
| Internal Door Lever -<br>Throughout | Gainsborough Amelia Passage Lever<br>with Round Rosette                          |       |
| Cavity Slider                       | Delf Architectural Rectangular Flush Pull                                        |       |
| Electrical                          | : :                                                                              |       |
| Powerpoints                         | Clipsal Iconic Series Powerpoints                                                | 7 7   |
| Switches                            | Clipsal Iconic Series Switch Plates                                              | 00    |
| TV Aerial                           | Clipsal Iconic TV PAL Antenna<br>Socket Plate<br>Location: Living Room & Retreat | •     |
| Lighting                            |                                                                                  |       |
| Downlights                          | Unios Micron Downlight<br>UV Textured White Finish                               |       |
| Treadlights                         | Havit Inlet Wall Luminare                                                        | i     |
| External Wall Lights                | Havit Wall Pillar Up/Down Light                                                  | 4     |
| External Flood Lights               | Matrix Double Flood Light                                                        | 080   |
| LED Strip Lighting                  | LED Strip Lighting in Recessed Channel<br>Location: Powder Room                  |       |
| Appliances                          |                                                                                  |       |
| Cooktop                             | Bosch 900mm, Series 6 - Gas Cooktop                                              |       |
| Oven                                | Bosch 900mm, Series 6 Pyrolytic Oven                                             |       |
| Dishwasher                          | Bosch 600mm, Series 6 - Semi<br>Integrated Dishwasher                            | T     |
| Rangehood                           | Bosch 860mm, Series 8 Under<br>cupboard Rangehood                                |       |