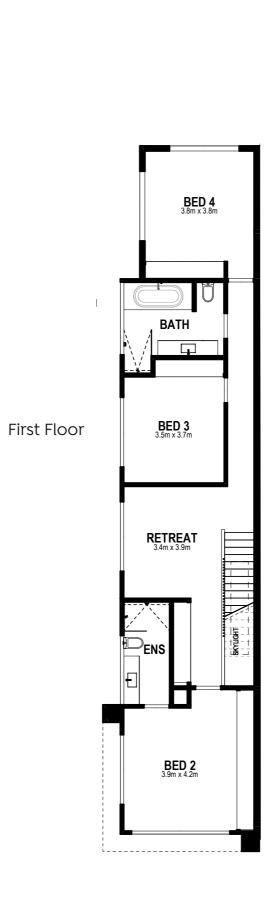

#### First Floor:

- Two additional bedrooms with built-in robes.
- Second master bedroom with ensuite and built in robes.
- Family bathroom for optimal functionality.
- Spacious retreat area for relaxation and entertainment.