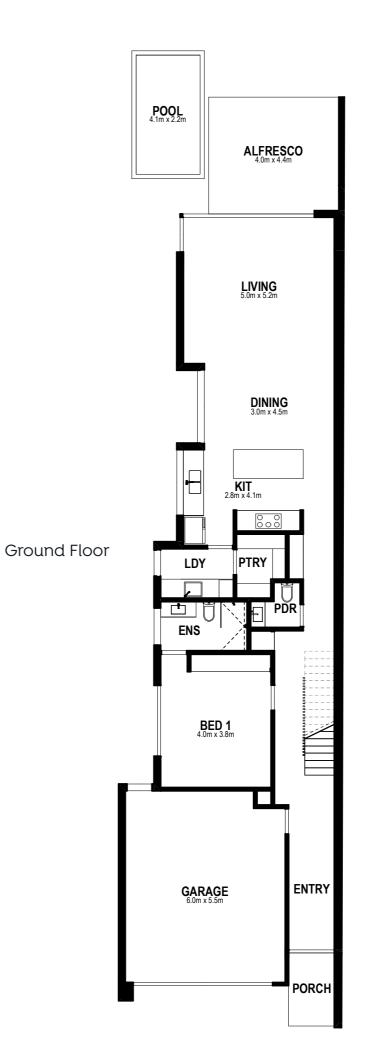

#### **Key Features**

- Generous entry with sweeping oak floors.
- Master bedroom with built-in robe and ensuite.
- Open plan living, dining, and kitchen with a walk in pantry.
- Powder room for added convenience.
- Streamlined laundry.
- Large alfresco space for outdoor enjoyment.
- Planning permission for a swimming pool.
- Double garage with internal access for secure parking.