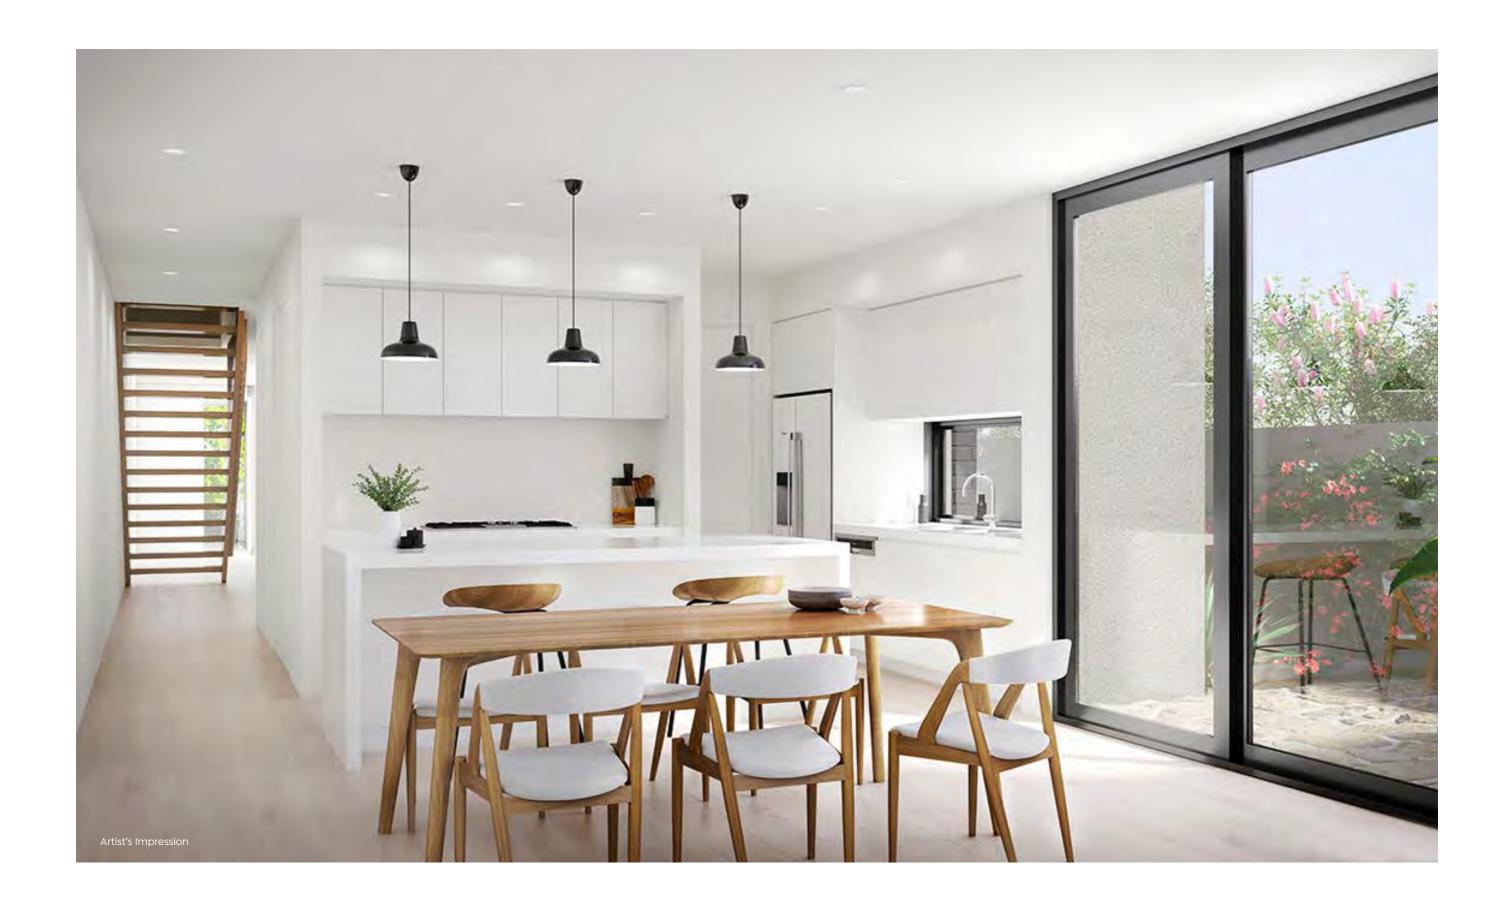

#### **Key Features**

- Generous entry with sweeping oak floors.
- Master bedroom with built-in robe and ensuite.
- Open plan living, dining, and kitchen with a walk in pantry.
- Powder room for added convenience.
- Streamlined laundry.
- Large alfresco space for outdoor enjoyment.
- Planning permission for a swimming pool.
- Double garage with internal access for secure parking.

### Finishes

| Item / Location                 | Description                                                                                                                                  |  |
|---------------------------------|----------------------------------------------------------------------------------------------------------------------------------------------|--|
| Kitchen                         |                                                                                                                                              |  |
| Cabinetry                       | Vinyl wrap to exposed panels, 2-pack to overhead cupboards to cookline only                                                                  |  |
| Drawers                         | 9x Drawers to island bench OR 6x drawers to cookline & 1 x cutlery bank to island bench                                                      |  |
| Drawer Hardware                 | Tandembox Intivo soft close drawer runners                                                                                                   |  |
| Handles                         | Recessed finger pull handles to drawers & doors below bench Vertical lip handle to pantry or crockery cupboards                              |  |
| Splashback                      | Glass splashback to cookline or window splashback, as per<br>design                                                                          |  |
| Stone                           | 60mm Caesar Stone CSF (Silica Free Formulation)<br>Mineral Stone to benchtop. Range M1 – M4: 2x stone<br>end panels to island bench included |  |
| Walk in Pantry / Scullery       |                                                                                                                                              |  |
| Cabinetry                       | Open laminate shelves, including benchtop & kickers                                                                                          |  |
| Laundry                         |                                                                                                                                              |  |
| Cabinetry                       | Laminate to exposed panels, including overheads & benchtop                                                                                   |  |
| Handles                         | Recessed finger pull handles to doors below bench                                                                                            |  |
| Splashback                      | 100 x 600mm white wall tile splashback                                                                                                       |  |
| Powder Room, Bathroom & Ensuite |                                                                                                                                              |  |
| Cabinetry                       | 'Nav Urban' or 'Evenex' Laminate to exposed panels                                                                                           |  |
| Drawers                         | Drawers included to ensuite, 1 x bank of drawers to bathroom<br>Cupboard doors to powder room                                                |  |
| Drawer Hardware                 | Tandembox Intivo soft close drawer runners                                                                                                   |  |
| Handles                         | Recessed finger pull handles to drawers & doors below bench                                                                                  |  |
|                                 |                                                                                                                                              |  |