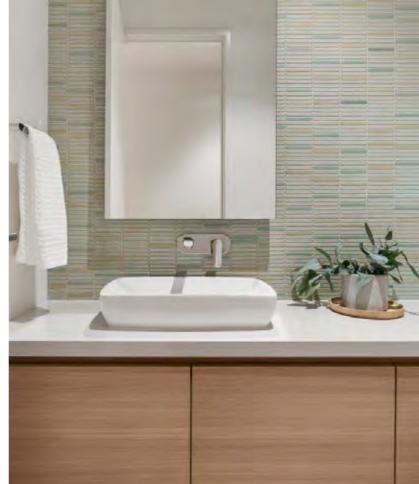

#### **Key Features**

- Generous entry with sweeping oak floors.
- Master bedroom with built-in robe and ensuite.
- Open plan living, dining, and kitchen with a walk in pantry.
- Powder room for added convenience.
- Streamlined laundry.
- Large alfresco space for outdoor enjoyment.
- Planning permission for a swimming pool.
- Double garage with internal access for secure parking.

| Item / Location                         | Description                                           | Image |
|-----------------------------------------|-------------------------------------------------------|-------|
| Fitting & Fixtures - Kitcl              | hen                                                   |       |
| Sink                                    | Afa Flow Double Undermount Sink                       |       |
| Tapware                                 | Posh Solus MKII Gooseneck Sink Mixer                  | J.    |
| Fitting & Fixtures - Laur               | ndry                                                  |       |
| Trough                                  | Posh Solus Laundry Trough                             |       |
| Mixer                                   | Posh Solus Sink Mixer                                 | F     |
| Fitting & Fixtures - Ensu               | uite, Bathroom & Powder Room                          |       |
| Basin - Bathrooms<br>& Master Ensuite   | American Standard Heron Under<br>Counter Basin        |       |
| Basin - Powder Room                     | Axa H10 Above Counter Basin                           | 13    |
| Tapware - Bathrooms<br>& Master Ensuite | Mizu Bliss Basin Mixer                                | 7     |
| Tapware - Powder<br>Room                | Mizu Bliss Wall Basin Mixer Tap                       | A 19  |
| Toilet                                  | American Standard Cygnet Back to<br>Wall Toilet Suite | 6     |
| Toilet Roll Holder                      | Mizu Soothe Toilet Roll Holder                        | -     |
| Hand Towel Rail                         | Mizu Soothe Guest Hand Towel Rail                     |       |
| Shower                                  | Grohe Tempesta Cosmopolitan Rail<br>Shower            | 15    |
| Shower & Bath Mixer                     | Mizu Soothe Shower Mixer                              | P     |
| Shower Shelf                            | Mizu Soothe Metal Shower Shelf                        |       |

### Finishes

| Item / Location                 | Description                                                                                                                                  |  |
|---------------------------------|----------------------------------------------------------------------------------------------------------------------------------------------|--|
| Kitchen                         |                                                                                                                                              |  |
| Cabinetry                       | Vinyl wrap to exposed panels, 2-pack to overhead cupboards to cookline only                                                                  |  |
| Drawers                         | 9x Drawers to island bench OR 6x drawers to cookline & 1 x cutlery bank to island bench                                                      |  |
| Drawer Hardware                 | Tandembox Intivo soft close drawer runners                                                                                                   |  |
| Handles                         | Recessed finger pull handles to drawers & doors below bench Vertical lip handle to pantry or crockery cupboards                              |  |
| Splashback                      | Glass splashback to cookline or window splashback, as per<br>design                                                                          |  |
| Stone                           | 60mm Caesar Stone CSF (Silica Free Formulation)<br>Mineral Stone to benchtop. Range M1 – M4: 2x stone<br>end panels to island bench included |  |
| Walk in Pantry / Scullery       |                                                                                                                                              |  |
| Cabinetry                       | Open laminate shelves, including benchtop & kickers                                                                                          |  |
| Laundry                         |                                                                                                                                              |  |
| Cabinetry                       | Laminate to exposed panels, including overheads & benchtop                                                                                   |  |
| Handles                         | Recessed finger pull handles to doors below bench                                                                                            |  |
| Splashback                      | 100 x 600mm white wall tile splashback                                                                                                       |  |
| Powder Room, Bathroom & Ensuite |                                                                                                                                              |  |
| Cabinetry                       | 'Nav Urban' or 'Evenex' Laminate to exposed panels                                                                                           |  |
| Drawers                         | Drawers included to ensuite, 1 x bank of drawers to bathroom<br>Cupboard doors to powder room                                                |  |
| Drawer Hardware                 | Tandembox Intivo soft close drawer runners                                                                                                   |  |
| Handles                         | Recessed finger pull handles to drawers & doors below bench                                                                                  |  |
|                                 |                                                                                                                                              |  |

### Finishes

| Item / Location    | Description                                                                                                                                                   |
|--------------------|---------------------------------------------------------------------------------------------------------------------------------------------------------------|
| Splashback         | 300 x 600mm white wall tile splashback to ensuite & bathroom Mosaic tile splashback to powder room only                                                       |
| Stone              | 40mm Caesar Stone CSF (Silica Free Formulation)<br>Mineral Stone benchtops. Range M1 – M2                                                                     |
| Mirror             | 6mm polished edge fixed mirror                                                                                                                                |
| Tiles              | 300 x 600mm tiles, full height tiling to all walls, from 'T-Stone' range or similar Selected feature tile to floor & 1x wall, white wall tiles to other walls |
| Bedroom Robes      |                                                                                                                                                               |
| Hinged Doors       | 2400mm high prelaminated hinged doors                                                                                                                         |
| Fit Out            | Combination of long hanging, double hanging & adjustable shelving 4x drawers included                                                                         |
| Flooring           |                                                                                                                                                               |
| Timber             | 1900 x 190 x 15mm Preference Flooring Engineered Oak to main living areas                                                                                     |
| Tiles              | 300 x 600mm porcelain feature tile, 'T-Stone' range or similar to wet areas                                                                                   |
| Carpet             | Tuftmaster, 'Rossmore Heather' 100% Wool carpet or similar to bedrooms, walk in robes, first floor areas                                                      |
| Staircase          |                                                                                                                                                               |
| Stair Treads       | Open staircase with Tasmanian Oak treads Clear coat finish                                                                                                    |
| Feature Balustrade | Tasmanian Oak Timber Battens Clear coat finish                                                                                                                |