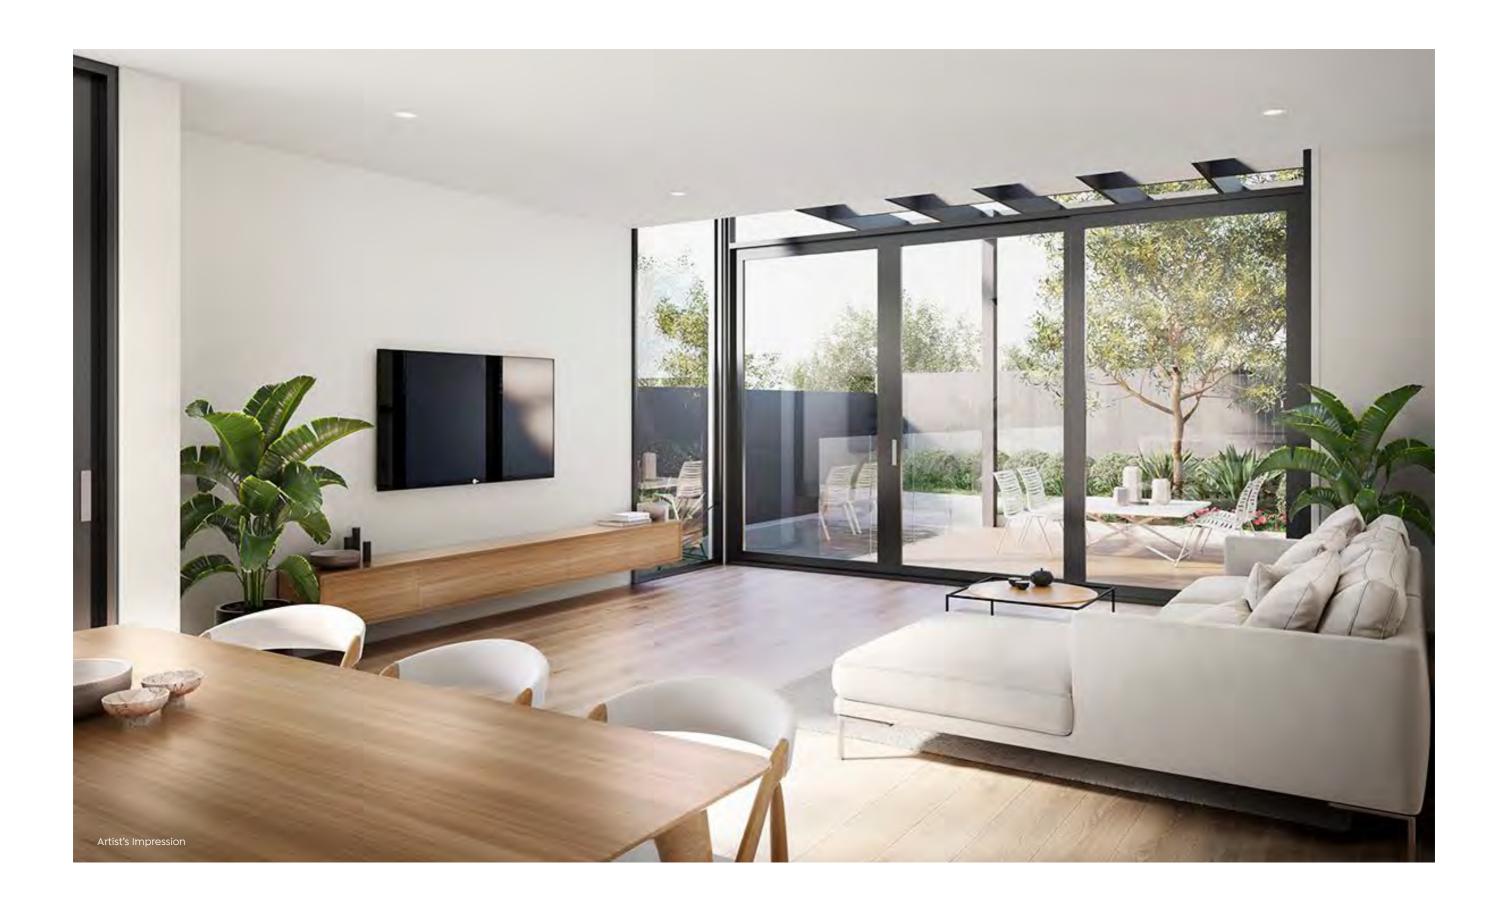

#### **Key Features**

- Generous entry with sweeping oak floors.
- Master bedroom with built-in robe and ensuite.
- Open plan living, dining, and kitchen with a walk in pantry.
- Powder room for added convenience.
- Streamlined laundry.
- Large alfresco space for outdoor enjoyment.
- Planning permission for a swimming pool.
- Double garage with internal access for secure parking.

#### First Floor:

- Two additional bedrooms with built-in robes.
- Second master bedroom with ensuite and built in robes.
- Family bathroom for optimal functionality.
- Spacious retreat area for relaxation and entertainment.