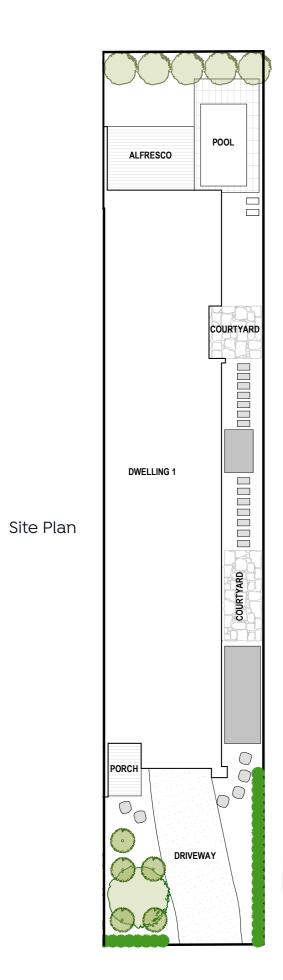

## Dwelling 1: 16a Church Street Beaumaris

| Bedroom        | 4 |
|----------------|---|
| Bathroom       | 3 |
| Powder Room    | 1 |
| Walk in Pantry | 1 |
| Living         | 2 |
| Single Garage  | 1 |
| Alfresco       | 1 |

## Area Summary

| Land Size    | 325m <sup>2</sup> |
|--------------|-------------------|
| Ground Floor | 129.2m²           |
| First Floor  | 105.9m²           |
| Garage       | 22.9m²            |
| TOTAL        | 258m² / 27.8sq    |