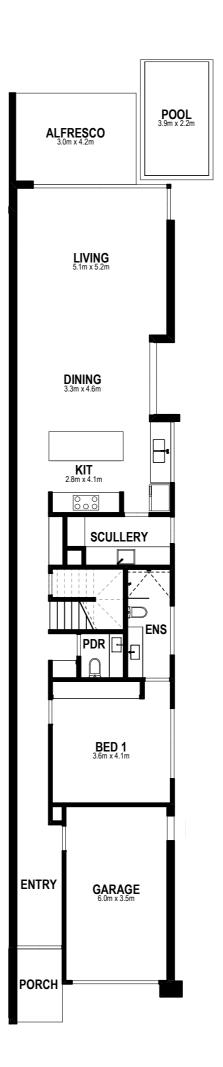

**Ground Floor** 

## Dwelling 1: 16a Church Street Beaumaris

| Bedroom        | 4 |
|----------------|---|
| Bathroom       | 3 |
| Powder Room    | 1 |
| Walk in Pantry | 1 |
| Living         | 2 |
| Single Garage  | 1 |
| Alfresco       | 1 |