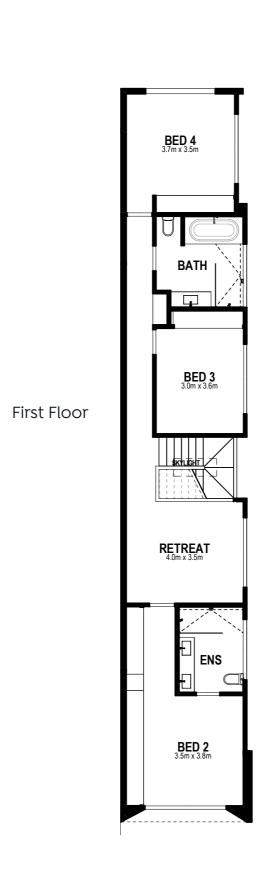

**Ground Floor** 

## Dwelling 1: 16a Church Street Beaumaris

| Bedroom        | 4 |
|----------------|---|
| Bathroom       | 3 |
| Powder Room    | 1 |
| Walk in Pantry | 1 |
| Living         | 2 |
| Single Garage  | 1 |
| Alfresco       | 1 |