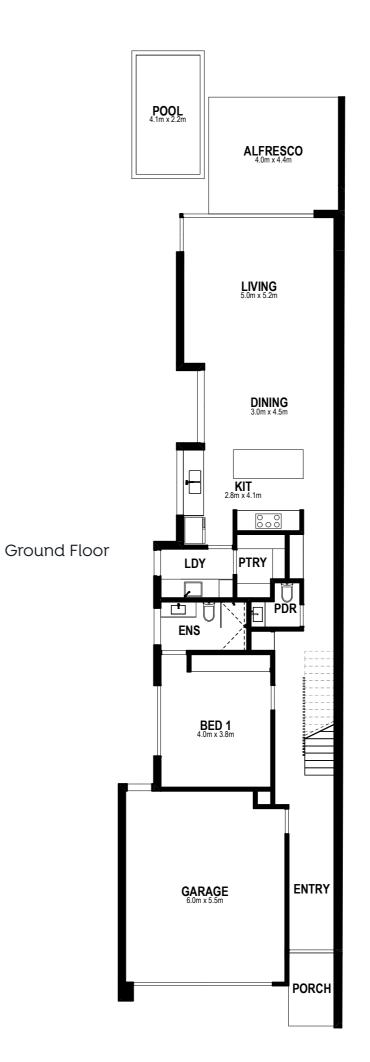

## Dwelling 2: 16b Church Street Beaumaris

| Bedroom        | 4 |
|----------------|---|
| Bathroom       | 3 |
| Powder Room    | 1 |
| Walk in Pantry | 1 |
| Living         | 2 |
| Double Garage  | 1 |
| Alfresco       | 1 |

## Area Summary

| Land Size    | 325m²                        |
|--------------|------------------------------|
|              |                              |
| Ground Floor | 128.6m <sup>2</sup>          |
| First Floor  | 111.0m <sup>2</sup>          |
| Garage       | 38.2m <sup>2</sup>           |
| TOTAL        | 277.8m <sup>2</sup> / 29.9sq |