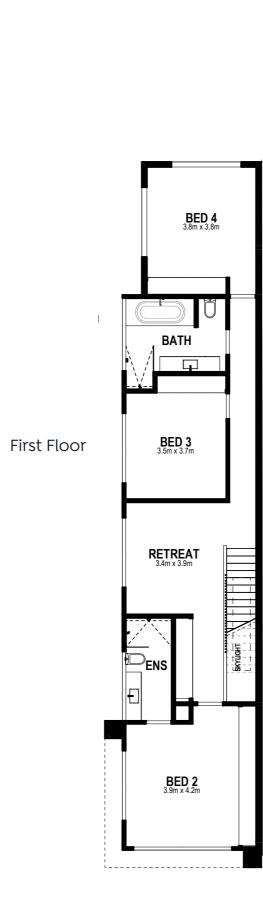

## Dwelling 2: 16b Church Street Beaumaris

| Bedroom        | 4 |
|----------------|---|
| Bathroom       | 3 |
| Powder Room    | 1 |
| Walk in Pantry | 1 |
| Living         | 2 |
| Double Garage  | 1 |
| Alfresco       | 1 |

## Area Summary

| Land Size    | 325m²                        |
|--------------|------------------------------|
|              |                              |
| Ground Floor | 128.6m <sup>2</sup>          |
| First Floor  | 111.0m <sup>2</sup>          |
| Garage       | 38.2m <sup>2</sup>           |
| TOTAL        | 277.8m <sup>2</sup> / 29.9sq |