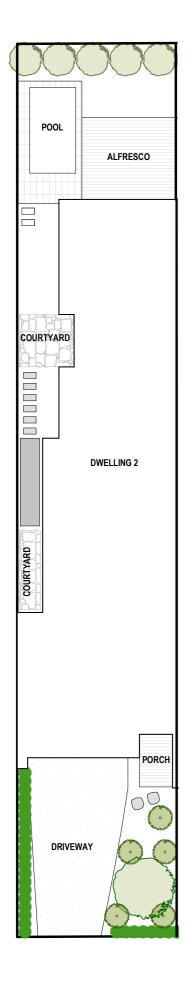

Site Plan

## Dwelling 2: 16b Church Street Beaumaris

| Bedroom        | 4 |
|----------------|---|
| Bathroom       | 3 |
| Powder Room    | 1 |
| Walk in Pantry | 1 |
| Living         | 2 |
| Double Garage  | 1 |
| Alfresco       | 1 |