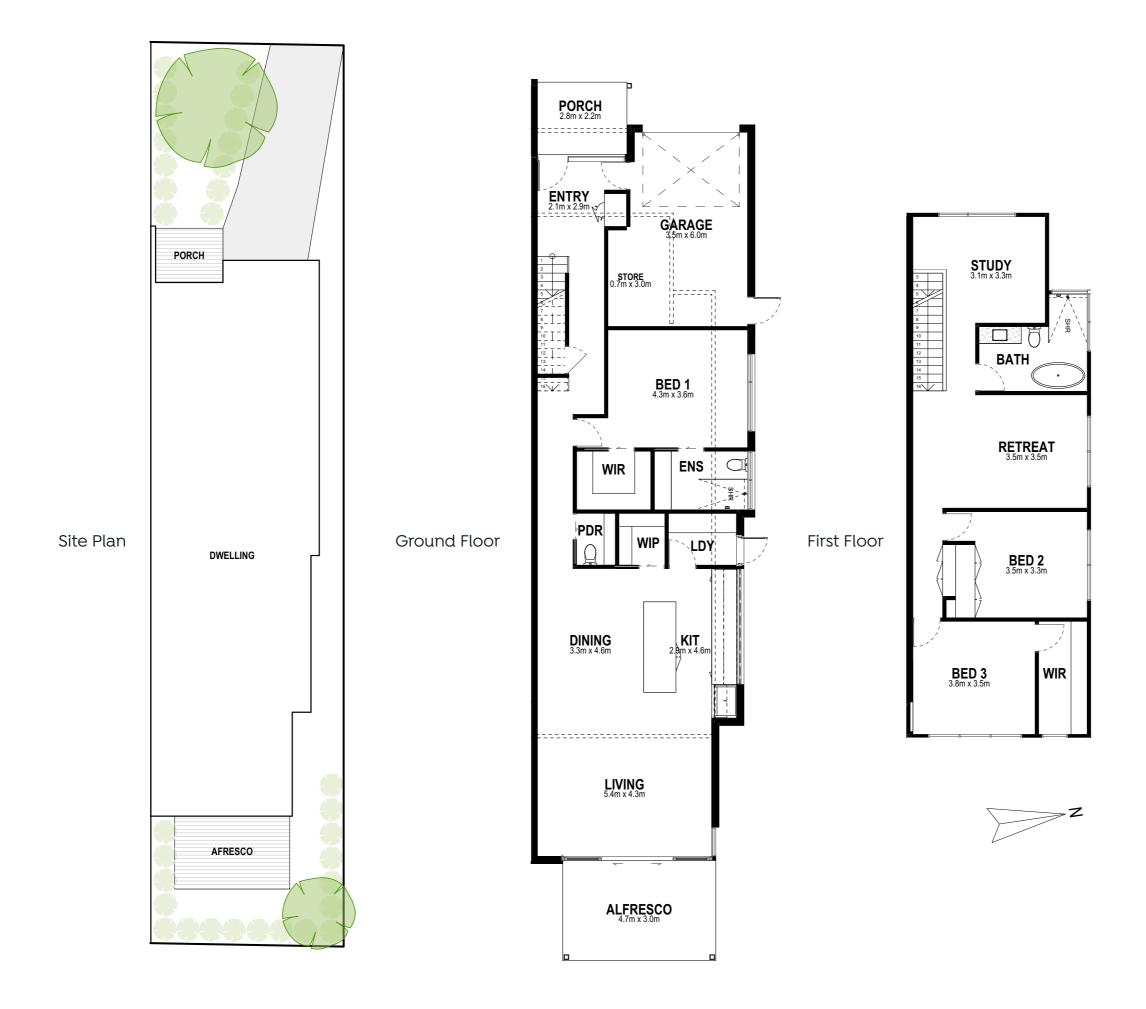

## 9a Kelmar Street Cheltenham

| Bedroom        | 3 |
|----------------|---|
| Study          | 1 |
| Bathroom       | 2 |
| Powder Room    | 2 |
| Walk in Robe   | 2 |
| Walk in Pantry | 1 |
| Living         | 2 |
| Single Garage  | 1 |
| Storage Area   | 1 |
| Alfresco       | 1 |

## Area Summary

| Ground Flo  | oor 122.17m <sup>2</sup> |
|-------------|--------------------------|
| First Floor | 89.22m <sup>2</sup>      |
| Garage      | 26.20m <sup>2</sup>      |
| TOTAL       | 237.59m² / 25.57sq       |